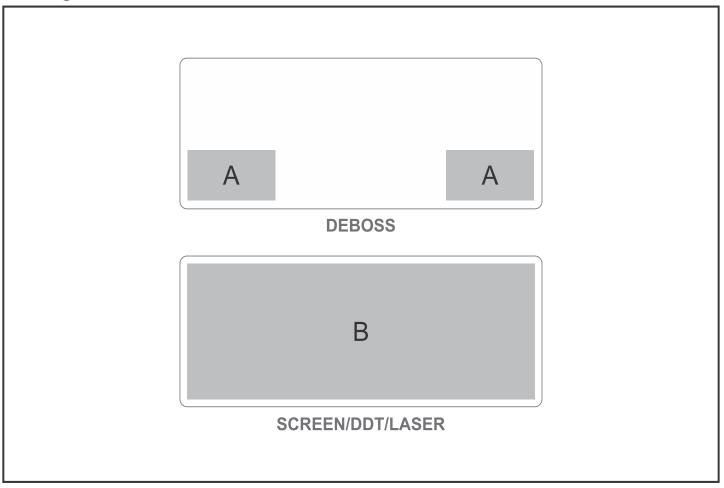

## Need to know:

Includes 1-Position Debossing (setup fees apply)

- Screen Print: Texture of item may affect the print.
- POS B: Branding Surface Area for All Processes is 740mm x 270mm.
- Laser colour: Tonal

## **Branding Options:**

| Position | Branding Method (Branding Code) | No. of Colours | Dimension               |
|----------|---------------------------------|----------------|-------------------------|
| Α        | Debossing (BOS-1)               | N/A            | 160mm wide x 100mm high |
|          |                                 | •              |                         |
| В        | Screen Print (SB)               | 1 Colour       | 180mm wide x 230mm high |
| В        | Digital Direct Transfer (DDT-D) | Full Colour    | 105mm wide x 74mm high  |
| В        | Digital Direct Transfer (DDT-A) | Full Colour    | 148mm wide x 105mm high |
| В        | Digital Direct Transfer (DDT-B) | Full Colour    | 210mm wide x 148mm high |
| В        | Digital Direct Transfer (DDT-C) | Full Colour    | 230mm wide x 180mm high |